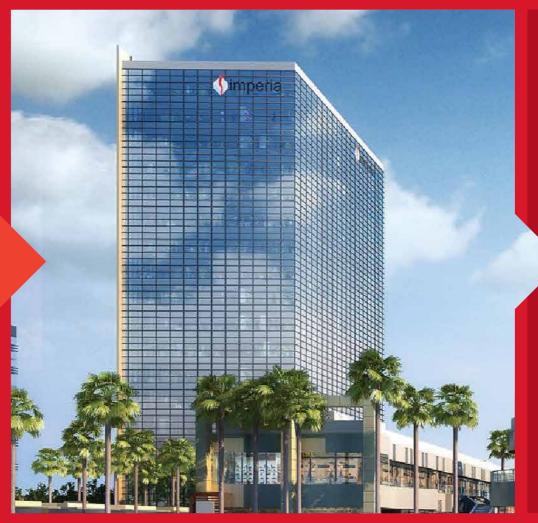

#### IMPERIA PRESENTS CYBER BUSINESS CENTER

A ground plus Seventeen floor premium office center spread over 2.15 lac sq.ft. (19,974 sq.m.), with state-of-the-art facilities for today's fast paced business culture. A complete set of fully furnished office spaces designed to meet the plug-n-play requirements of growing firms. An establishment that presents a wide array of opportunities - right from Presidential Offices to Lockable Unfurnished Office Spaces. And bareshell floorplates for virtual office needs of large organisations.

- Integrated Green Building
- Large and efficient open spaces for social interaction
- Advanced communication and safety systems
- High-speed elevators
- 100% power backup
- Plug & play technology support
- Dedicated lift lobbies
- Landscape design with formal entry drop off area