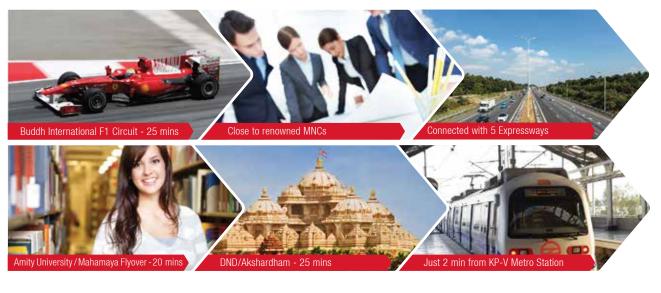

- 100 acre park just 200 m away
- 30 km from Jewar Airport
- 10 minute drive from NH-24 & Pari Chowk
- 10 minutes drive from the Noida City Centre
- 2-minute drive from FNG corridor
- Close to 175 acre Sports City open- air theatre, theme park, orchard and zoo
- Near 230 acre Recreational Park with drive-in cinema,
- Railway Station (under construction) 2 km away
- Proposed Heliport in Knowledge Park V
- Hospital 5 km away
- Well connected to NH-91 & other parts of Greater Noida
- Just 2 min from KP-V Metro Station
- Connected by 5 expressways