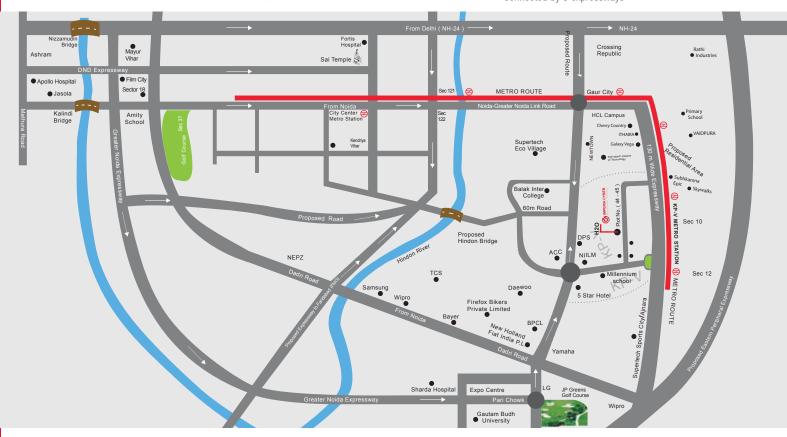

#### INVEST IN NCR'S LARGEST PLANNED COMMERCIAL CITY: KNOWLEDGE PARK

Located in the heart of NCR's largest IT and Business hub - Knowledge Park, Greater Noida West, Imperia's CYBER BUSINESS CENTER is in the midst of several large MNCs engaged in IT services, international trade and manufacturing activities for over a decade. And with the demand for well-managed, efficient grade-A office spaces rising every day, the complex is already one of the fastest appreciating properties in the region.

- 100 acre park just 200 m away
- 30 km from Jewar Airport
- 10 minute drive from NH-24 & Pari Chowk
- 10 minutes drive from the Noida City Centre
- 2-minute drive from FNG corridor
- Close to 175 acre Sports City open- air theatre, theme park, orchard and zoo
- Near 230 acre Recreational Park with drive-in cinema,
- Railway Station (under construction) 2 km away
- Proposed Heliport in Knowledge Park V
- Hospital 5 km away
- Well connected to NH-91 & other parts of Greater Noida
- Just 2 min from KP-V Metro Station
- Connected by 5 expressways