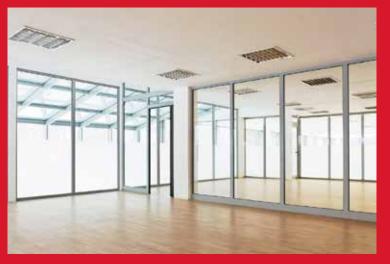

#### UNFURNISHED LOCKABLE SPACES

(500 sq.ft. or 46.45 sq.m. onwards.)

1st - 4th Floor

#### **LOCKABLE UNFURNISHED OFFICE SPACES**

(500 sq.ft. or 46.45 sq.m. onwards)

If you want an independent office space that you want to furnish and equip in your own unique way, then go for these office spaces. All set for customisation, these lockable spaces come will all modern facilities.