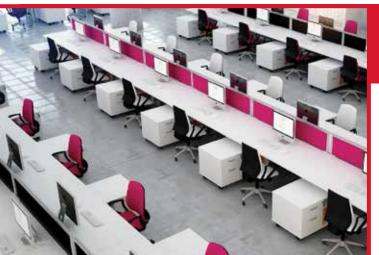

#### VIRTUAL OFFICE SPACES

(500 sq.ft. or 46.45 sq.m. onwards.)

5th Floor Onwards

#### **VIRTUAL BARESHELL OFFICE SPACES**

(500 sq.ft. or 46.45 sq.m. onwards)

Turn your dream office into reality with our virtual office spaces. These spaces offer you much greater freedom to design and furnish your office according to your requirements. Choose the option that suits you the best.