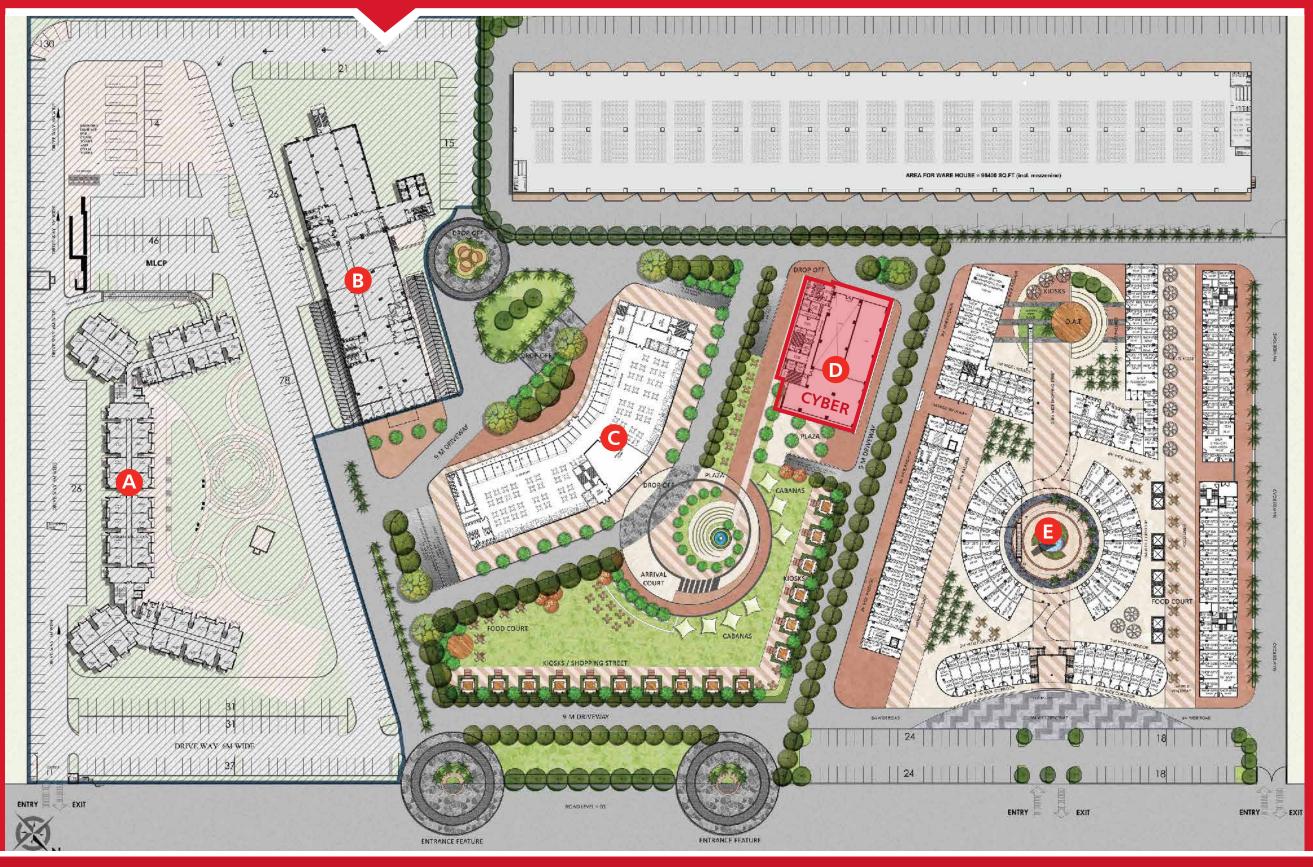

#### **EXPO CENTRE**

PARKING FOR 900 CARS, MLCP - G+17 STRUCTURES

# THE PERFECT WAY TO RELAX AND UNWIND.

RIGHT NEXT DOOR, AT SIGNATURE CLUB - SPREAD OVER 30,000 SQ. FT.