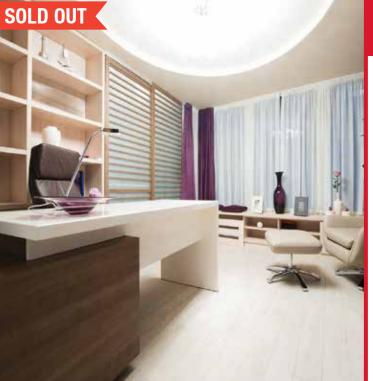

#### PRESIDENTIAL OFFICES

(1500 sq.ft. or 139.35 sq.m.) onwards and in multiples of 500 sq.ft. or 46.45 sq.m.)

#### SOLD OUT

1st - 4th Floor

#### PRESIDENTIAL OFFICES

(1500 sq.ft. or 139.35 sq.m. onwards)

Designed around life at highly productive business environment, the Presidential Offices at Imperia Cyber Center ensure that your workspace always keeps up with your pace of work. With architecture that utilises every square foot of space and facilities that boast of international standards of technology, it exhibits efficiency in every aspect. Just what your work demands from your workspace.